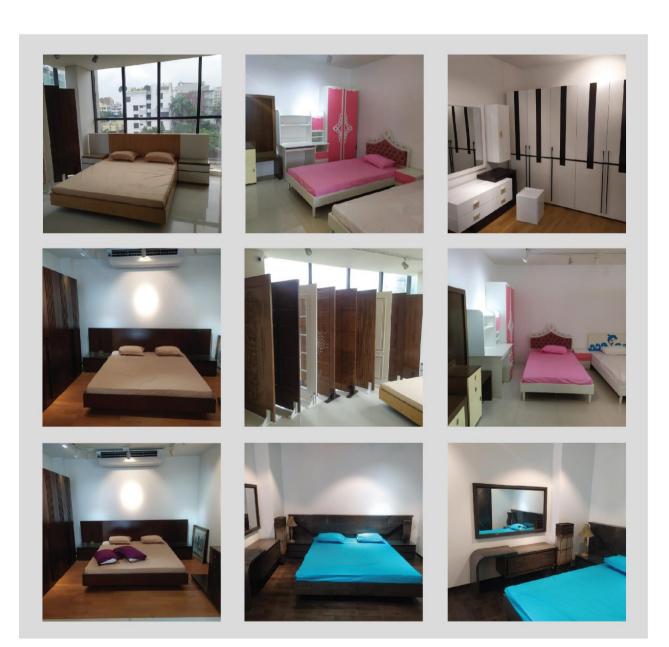

|







**HF Bending Machine** 

**Dust collector** 









## Showroom information







## Showroom information





















## Factory information

The Project is strategically located at Plot-3, Abdul Mozid Road Khagang, Birulia, Savar, Dhaka-1341 over 68 Kathas of Land. Total land area of the Project is 48,960 sftand they have aplan to build up a 2 storied Industrial Building total measuring 62,000 sft where each floor comprises of 31,000 sft. This area is good enough for the Furniture Industry.





Auto Multi Boring M/C

Auto Panel Saw







**CNC** Router





## Factory information





Auto Multi Boring M/C

Auto Panel Saw







**CNC** Router





#### **Trade license**





#### **Client List**

- Palmal Group
- NDE limited
- Shanta Holdings Itd
- Sikder group
- Best Holding limited
- Amber Group limited
- Square Pharmaceuticals Itd
- SAS Group
- Uni