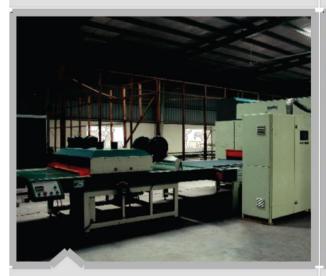

## Factory information

The Project is strategically located at Plot-3, Abdul Mozid Road Khagang, Birulia, Savar, Dhaka-1341 over 68 Kathas of Land. Total land area of the Project is 48,960 sftand they have aplan to build up a 2 storied Industrial Building total measuring 62,000 sft where each floor comprises of 31,000 sft. This area is good enough for the Furniture Industry.

Auto Multi Boring M/C

Auto Panel Saw

**CNC** Router

## Factory information

Auto Multi Boring M/C

Auto Panel Saw

**CNC** Router