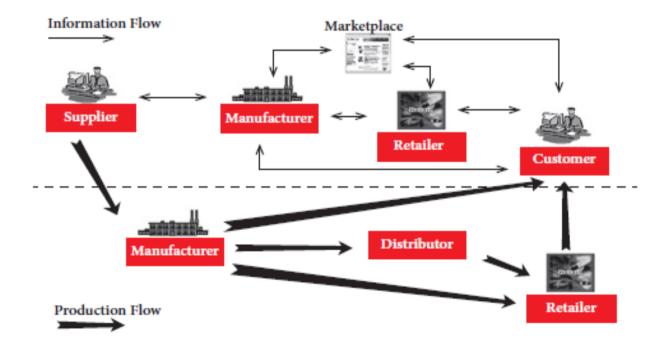

ir Mattresses   |  |  |
| Children's Foam Mattresses   |  |  |
| Institutional Furniture      |  |  |
| Hospital                     |  |  |
| Beds                         |  |  |
| ICU Bed                      |  |  |
| Mechanical Bed               |  |  |



| Hos | pital | Bed |
|-----|-------|-----|
|     |       |     |

**Patient Stretcher** 

Patient Stretcher cum Trolley

Gynecological Bed

#### **Cabinets**

**Bed Side Cabinet** 

Trolleys

**Food Trolley** 

Medicine Trolley

Instrument Trolley

#### **Over Bed Table**

Medicine Cupboard

**Bowl Stand** 

Kick Bucket

**Isolation Screen** 

Saline Stand

#### **Waiting Chair**





- 3-Seater
- 4-Seater

Cart

**Food Cart** 

**Emergency Cart** 

Baby Cot

Bed Side Locker

## **Production Flow Chart**

#### **Furniture Market**







#### Lay out Plan:

The Company have total 65Kathas of Land measuring 48,960 sft where they actually will set up the factory. They will construct a 02 (Two) stored Industrial Building each floor covering 31,000 sft. Total Factory area will be 62,000 sft. They also have a plan construct a 02 (Two) stored building total measuring 6000 sft (3000sft X 2) for sub-station.

#### **Project Layout Plan**







#### **Machineries Detail:**

At the Factory side, the Company have a plan to set up following machineries details of which is appended below:





| VACUUM PRESS MACHINE           | SINGLE RIP SAW              | JIG SAW