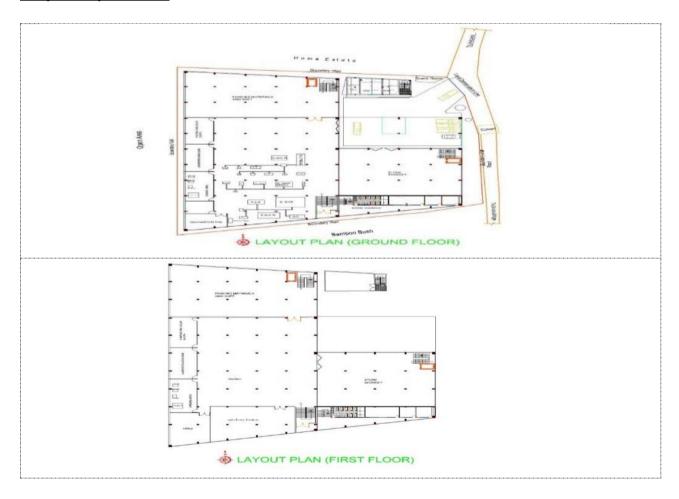

#### Lay out Plan:

The Company have total 65Kathas of Land measuring 48,960 sft where they actually will set up the factory. They will construct a 02 (Two) stored Industrial Building each floor covering 31,000 sft. Total Factory area will be 62,000 sft. They also have a plan construct a 02 (Two) stored building total measuring 6000 sft (3000sft X 2) for sub-station.

#### **Project Layout Plan**