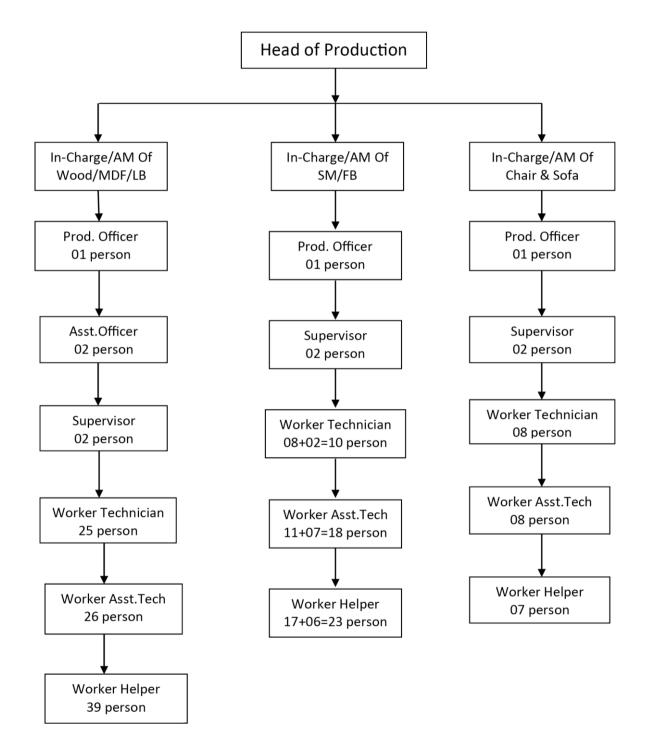

## **Production Flow Chart**

Auk para, Ashulia, Savar, Dhaka

Employee List (Staff)

| DEF                                | T. DDODUCTION                  |  |  |
|------------------------------------|--------------------------------|--|--|
|                                    | PT: PRODUCTION                 |  |  |
| EMPLOYEE NAME                      | DESIGNATION                    |  |  |
| Md. Aminur Rahman                  | Production Manager             |  |  |
| Md. Azizul Hakim                   | Sr.Production Officer          |  |  |
| Md. Aminul Islam                   | CNC Operation Design Executive |  |  |
| Md. Mamunur Rashid                 | Cost Analyzer                  |  |  |
| DEP.                               | T: MAINTENANCE                 |  |  |
|                                    |                                |  |  |
| Shakil Hossain                     | Production Officer             |  |  |
| DEPT: ADMIN                        |                                |  |  |
|                                    |                                |  |  |
| Harun Ur-Rashid (Khokon)           | Project Coordinator            |  |  |
| Md. Elius Uddin Office Coordinator |                                |  |  |
| DEPT:                              | ACCOUNTS & VAT                 |  |  |
|                                    |                                |  |  |
| Md. Shahidul Islam                 | Accounts & Vat Officer         |  |  |
|                                    | DEPT: STORE                    |  |  |
|                                    |                                |  |  |
| Md Cumon                           | Cr. Store officer              |  |  |
| Md. Sumon                          | Sr. Store officer              |  |  |