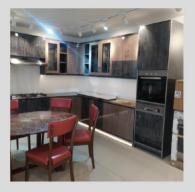

## Factory information

The Project is strategically located at Plot-3, Abdul Mozid Road Khagang, Birulia, Savar, Dhaka-1341 over 68 Kathas of Land. Total land area of the Project is 48,960 sftand they have aplan to build up a 2 storied Industrial Building total measuring 62,000 sft where each floor comprises of 31,000 sft. This area is good enough for the Furniture Industry.

Auto Multi Boring M/C

Auto Panel Saw

**CNC** Router

## Factory information

Auto Multi Boring M/C

Auto Panel Saw

**CNC** Router